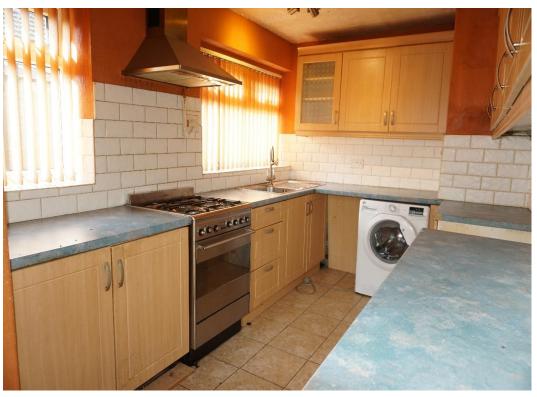

- **❖ Popular cul de sac west of Thatcham**
- **❖ 16' Living Room with open fireplace**
- Conservatory
- ❖ Well Fitted Kitchen and Shower room
- ❖ Three Good Size Bedrooms
- \* Gas Central Heating and UPVC Double Glazing
- Single Detached Garage and long Driveway
- Enclosed south-facing rear garden
- Chain Complete and Viewing Recommended