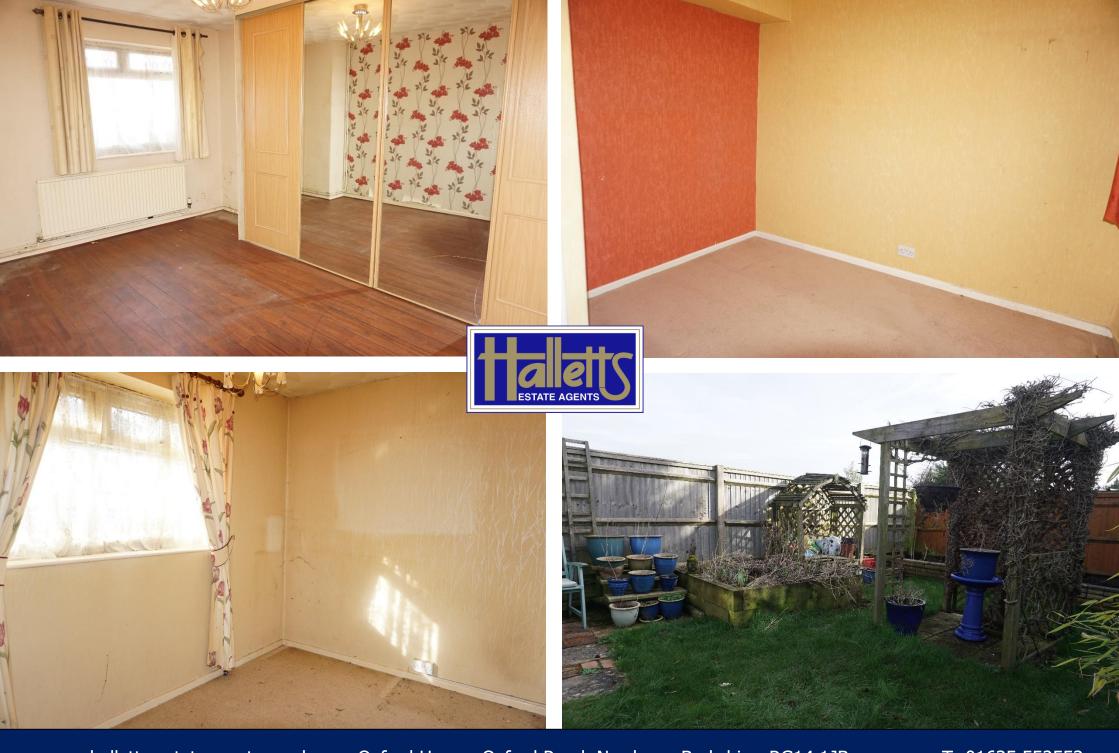

- **❖ Popular cul de sac west of Thatcham**
- **❖ 16' Living Room with open fireplace**
- Conservatory
- ❖ Well Fitted Kitchen and Shower room
- ❖ Three Good Size Bedrooms
- \* Gas Central Heating and UPVC Double Glazing
- Single Detached Garage and long Driveway
- Enclosed south-facing rear garden
- Chain Complete and Viewing Recommended