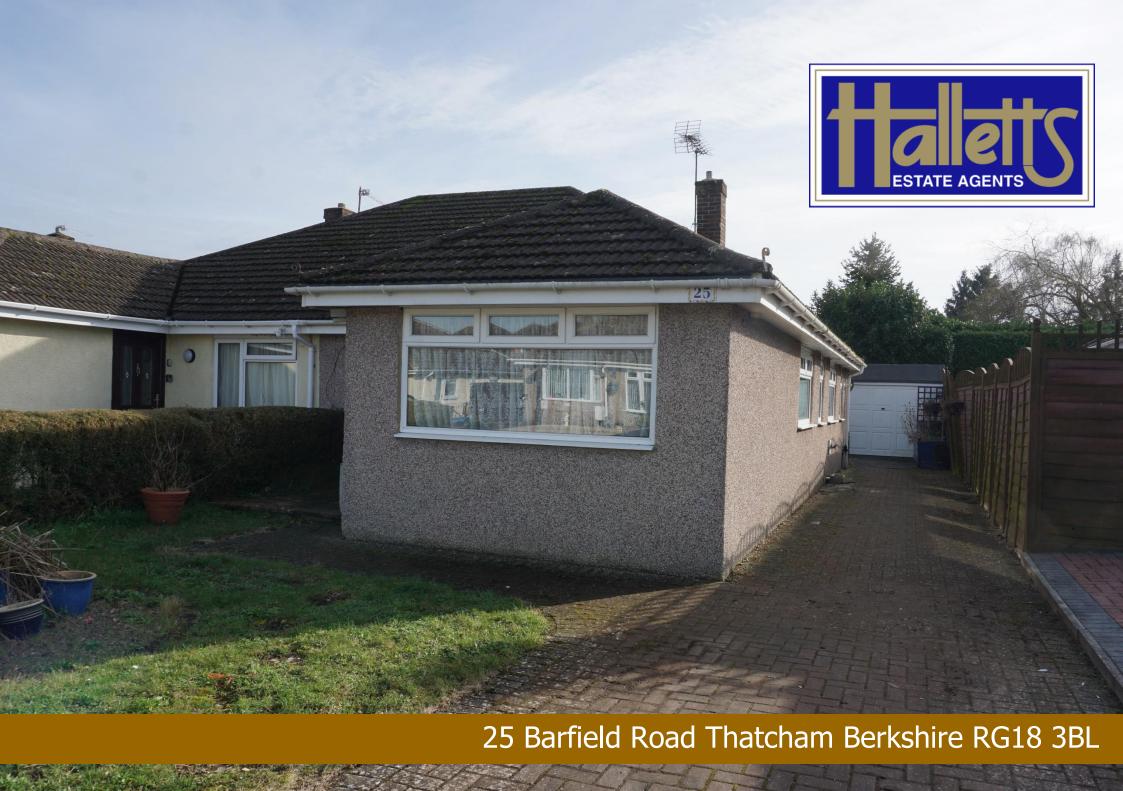

## 25 Barfield Road Thatcham Berkshire RG18 3BL

## Guide Price £360,000 Freehold

A deceptively spacious and attractive semi-detached bungalow that requires some updating with gas central heating and uPVC double-glazed windows. Situated in a popular cul de sac of similar properties on the western fringes of Thatcham. Within easy access to both Thatcham and Newbury town centres yet on the doorstep of some great walks along the surrounding countryside.

- **❖ Popular cul de sac west of Thatcham**
- **❖ 16' Living Room with open fireplace**
- Conservatory
- ❖ Well Fitted Kitchen and Shower room
- ❖ Three Good Size Bedrooms
- \* Gas Central Heating and UPVC Double Glazing
- Single Detached Garage and long Driveway
- Enclosed south-facing rear garden
- Chain Complete and Viewing Recommended