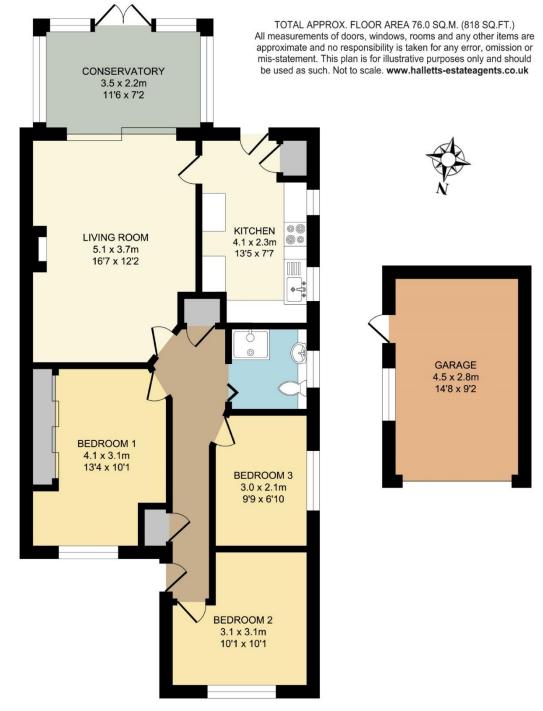

- **❖ Popular cul de sac west of Thatcham**
- **❖ 16' Living Room with open fireplace**
- Conservatory
- ❖ Well Fitted Kitchen and Shower room
- ❖ Three Good Size Bedrooms
- \* Gas Central Heating and UPVC Double Glazing
- Single Detached Garage and long Driveway
- Enclosed south-facing rear garden
- Chain Complete and Viewing Recommended